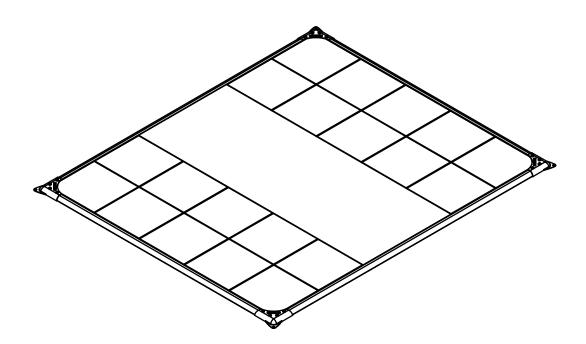

## **PRODUCT SPECIFICATION**

Weightlifting training and warm up platform. For indoor use only.

| Product weight         | 190 kg                                    |
|------------------------|-------------------------------------------|
| Dimensions (L x W x H) | 26991500x3173x30 mm<br>106.2x124.9x1.2 in |

### FOOTPRINT AND FREE AREA