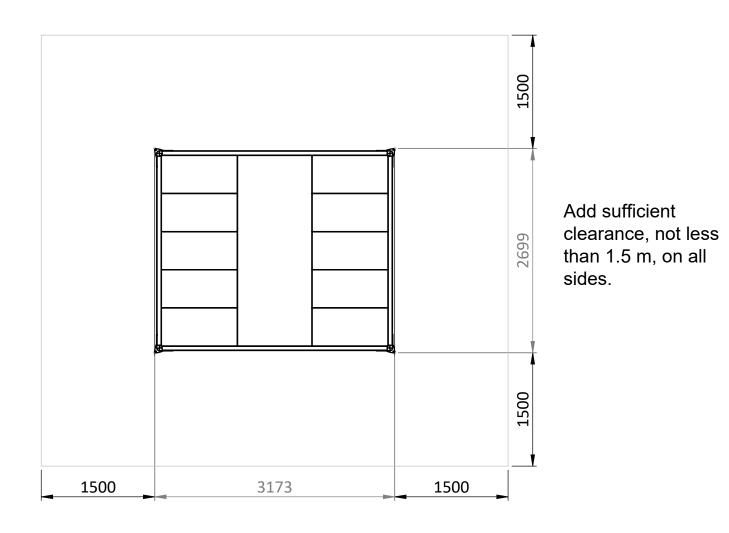

### FOOTPRINT AND FREE AREA

## **PRODUCT SPECIFICATION**

Weightlifting training and warm up platform. For indoor use only.

| Product weight         | 190 kg                                    |
|------------------------|-------------------------------------------|
| Dimensions (L x W x H) | 26991500x3173x30 mm<br>106.2x124.9x1.2 in |