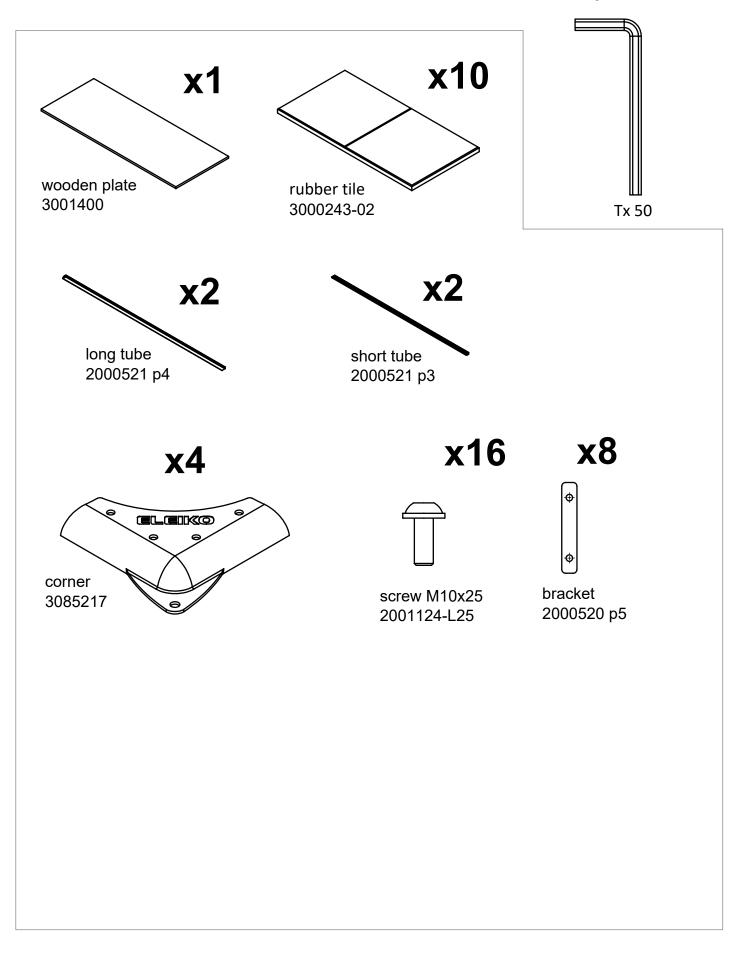

ECTIONS**

Regularly:

Clean the surfaces on frames and tubes from dust and dirt. Vaccum clean rubber tiles. Check that all bolts between parts, walls, floors are properly tightened, according to recommendations.

#### WARRANTY

Tubings and corners: 3 years Wooden deck, rubber tiles: 1 year Normal wear and tear does not fall under the warranty.

#### ADDITIONAL INFORMATION

This equipment is for indoor use only.



## **PRODUCT SPECIFICATION**

Weightlifting training and warm up platform. For indoor use only.

| Product weight         | 190 kg                                    |
|------------------------|-------------------------------------------|
| Dimensions (L x W x H) | 26991500x3173x30 mm<br>106.2x124.9x1.2 in |

### FOOTPRINT AND FREE AREA





### CONTENTS

### **Required tool**





## 1. ASSEMBLY INSTRUCTIONS





















Eleiko Group AB | Klastorpsvägen 18 | SE-302 62 HALMSTAD | Sweden E-mail: info@eleiko.com | Phone: +46 35 17 70 70

www.eleiko.com